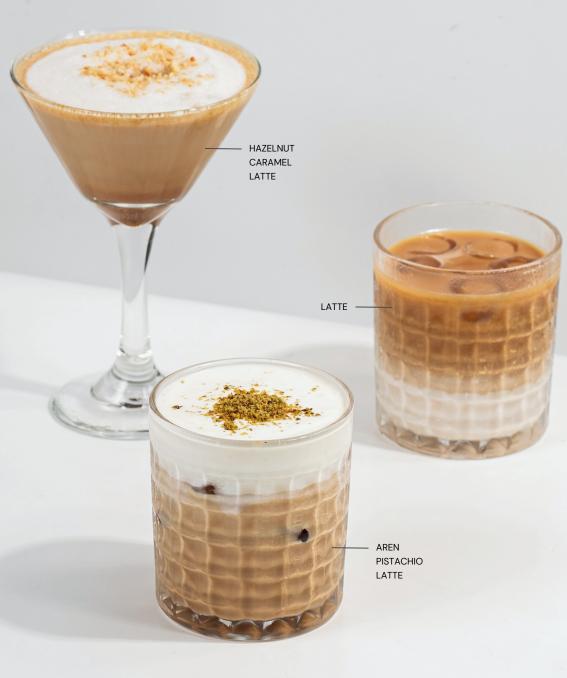

# Signature Coffee

|                            | Hot | lced |
|----------------------------|-----|------|
| Spanish Latte              | 38  | 40   |
| Hazelnut Caramel Latte     |     | 40   |
| Java Latte                 |     | 32   |
| Java Cloud Latte           |     | 36   |
| Pistachio Cloud Latte      |     | 40   |
| Sea Salt Cloud Latte       |     | 38   |
| Salted Caramel Cloud Latte |     | 38   |
| Vanilla Latte              | 35  | 39   |
| Mocha Café Latte           | 39  | 42   |
| Yuzu Coffee                |     | 37   |
| Peach Coffee               |     | 40   |
| Punchpresso                |     | 40   |
| Vietnam Drip               | 42  |      |
|                            |     |      |