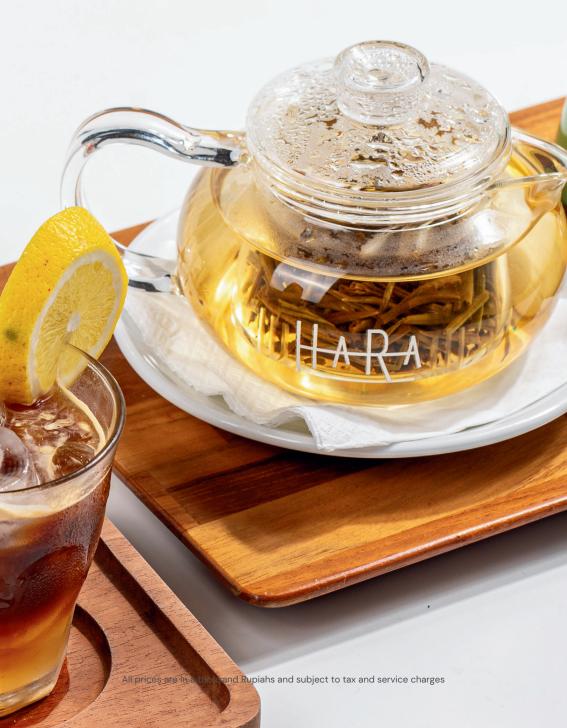

# Artisan Tea

| Queen's Choice | 39 |
|----------------|----|
| White Rose     | 39 |
| Chamomille     | 39 |

Stay in the loop! @harabandung

For further enquiries or to make a booking and reservation, please contact: